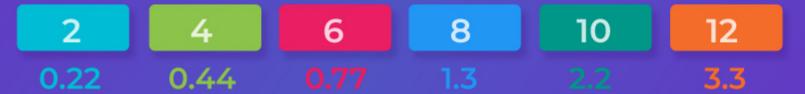

#### Slots

The 1st slot of each program costs 0.025 eth. They are bought together; separately, the 1st slot cannot be taken. Accordingly, the input to the matrix is generally 0.05 eth. You can purchase all further slots separately, in order from the smaller to the larger. It is impossible to buy a 3rd slot without having an open 2nd.

#### Forsage x4

| Buy, eth |       | Profit, eth |
|----------|-------|-------------|
| 1        | 0.025 | 0.1         |
| 2        | 0.05  | 0.2         |
| 3        | 0.1   | 0.4         |
| 4        | 0.2   | 0.8         |
| 5        | 0.4   | 1.6         |
| 6        | 0.8   | 3.2         |
| 7        | 1.6   | 6.4         |
| 8        | 3.2   | 12.8        |
| 9        | 6.4   | 25.6        |
| 10       | 12.8  | 51.2        |
| m        | 25.6  | 102.4       |
| 12       | 51.2  | 204.8       |