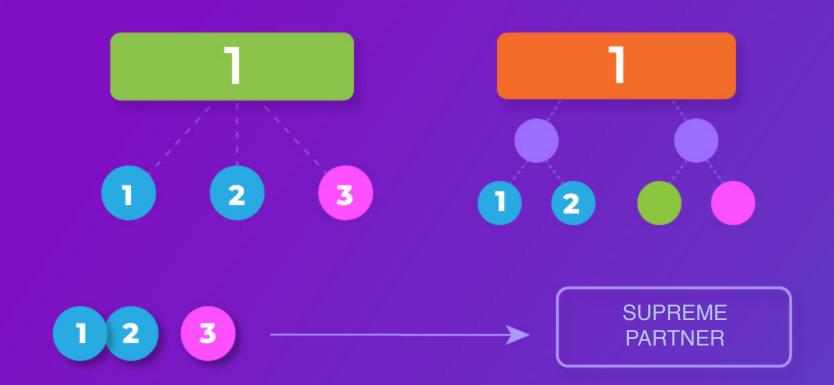

#### Smart Way Forsage x3

When you invite partners, they take places under you. The distribution of payments when taking out the matrix automatically occurs as follows:

- The 1st partner invited by your referral link takes the 1st place in you slot. A 100% payment is immediately credited to your wallet.
- The 2nd partner closes the 2nd place below you. 100% payout goes to your wallet 2
- 3rd partner takes 3rd place below you. You again receive 100% income, but in the form of reinvest. 3

Reinvest opens this slot for you again, and you continue to receive income from it. Without reinvestment, this slot would close, and that's it. Reopening the slot, you take up an empty place to the SUPREME PARTNER. Accordingly, 100% for reinvestment is transferred to him.

#### Features and differences of the "x3" and "x4" programs

All partners in your "x3" program matrix are your invited.

In the program "x4" we are building a team together. There may be different options. At least all of you invited, at least not one invited by you. Either just everyone - 2 invited, or mixed. In the program "x3" organized a system of overflows, both above and below.