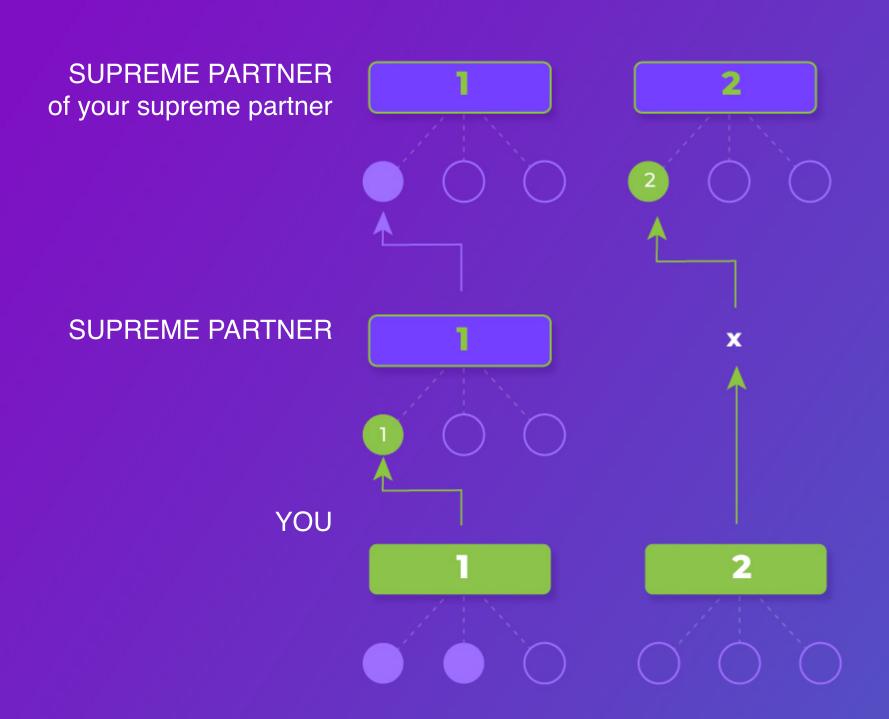

The following important explanation. In the matrix, unlike the delta, the referral link is fixed exactly to the person who invited you. That is, you always follow your supreme partner, to each of the slots in which he is. So it is with your guests.

For example, you go to upgrade to the 2nd slot. If your supreme partner is already in the 2nd slot, then you get up under him. Just like that, your partner stand under you. If your supreme partner does not have that slot available, then you overtake him, and you get to his supreme partner. If, however, he doesn't have the required slot available. If he hasn't yet been paid for it, then in the same way you are already overtaking two supreme partners ... and so on, until the system finds a person who has already paid for the required area, and you stand under it. See the next page.

But referral linking allows you to return everything back. This means that when your supreme partner finally bought the slot, then at your next reinvestment you will again stand under him! The logic is very simple and fair.