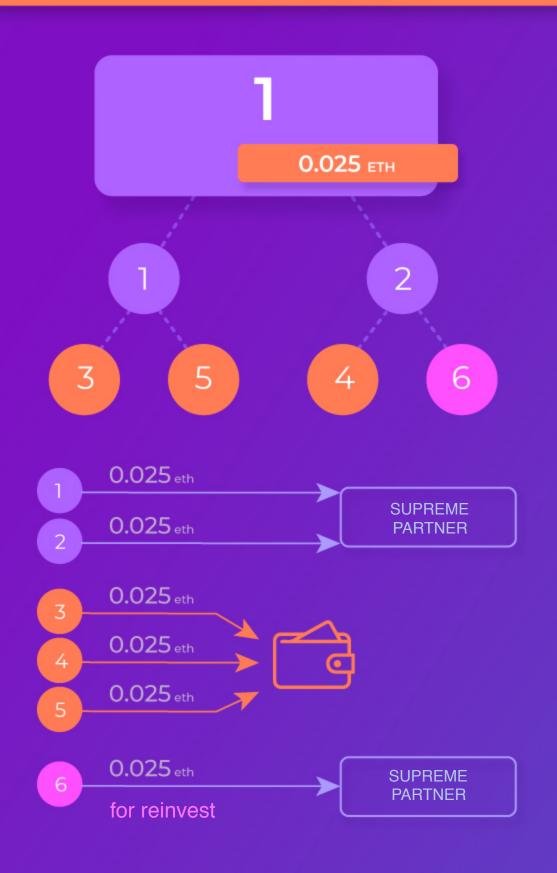

#### Smart Way Forsage x4

In parallel, the Smart Way Forsage x4 program also works

1 2

In Smart Way Forsage x4, the 1st and 2nd partners invited by your referral link take two places below you in the first line. A 100% payment goes to the wallet of your supreme partner. Because your first line is two places in the second line at the supreme partners.

You also get exactly from the 2nd line, 100% from 4 people. Of these, 3 payments go instantly to your wallet.

The last payout is closing, and it also makes a reinvest, buying you the same slot again, and 100% payment is transferred to your SUPREME PARTNER.