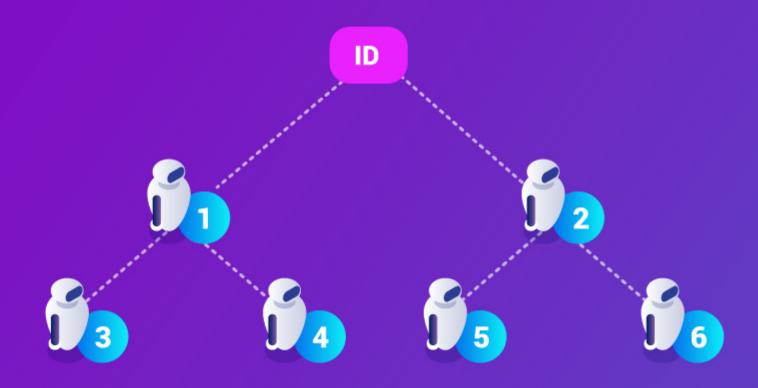

#### How does Smart Way Forsage matrix marketing work?

The matrix, unlike the delta, is a closed system, without deadlines. With a limited number of places and an unlimited number of reinvests.

Another key difference is the presence of a referral link, which more encourages every active action. Two programs work in same time, parallel

In the Smart Way Forsage x3 program below you is 1 line, and 3 places

In the Smart Way Forsage x4 program below you have 2 lines - 2 places in the 1st and 4 places in the 2nd line (as in a binar)

When you activate Smart Way Forsage, you open both programs simultaneously.

#### Smart Way Forsage x3

When you invite partners, they take places under you. The distribution of payments when taking out the matrix automatically occurs as follows:

- The 1st partner invited by your referral link takes the 1st place in you slot. A 100% payment is immediately credited to your wallet.
- The 2nd partner closes the 2nd place below you. 100% payout goes to your wallet 2
- 3rd partner takes 3rd place below you. You again receive 100% income, but in the form of reinvest. 3

#### Smart Way Forsage x4

In parallel, the Smart Way Forsage x4 program also works

1 2

In Smart Way Forsage x4, the 1st and 2nd partners invited by your referral link take two places below you in the first line. A 100% payment goes to the wallet of your supreme partner. Because your first line is two places in the second line at the supreme partners.