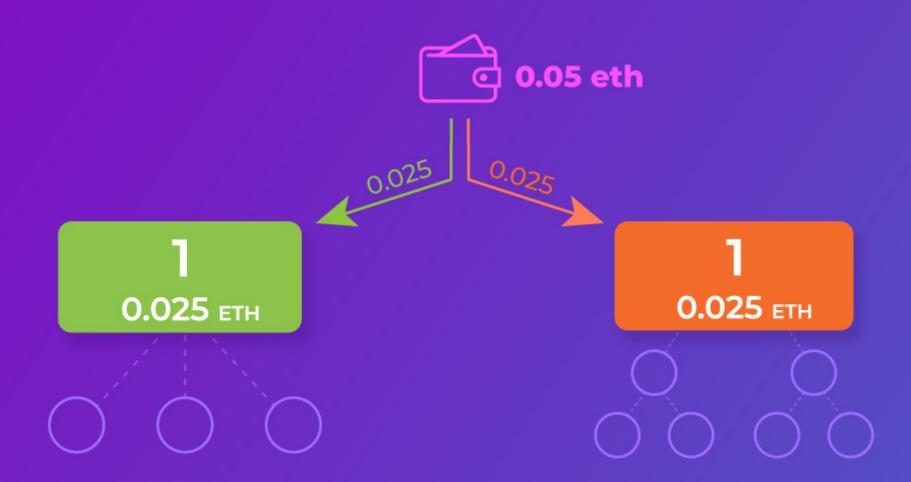

In the Smart Way Forsage x3 program below you is 1 line, and 3 places

In the Smart Way Forsage x4 program below you have 2 lines - 2 places in the 1st and 4 places in the 2nd line (as in a binar)

When you activate Smart Way Forsage, you open both programs simultaneously.

#### Slots

The 1st slot of each program costs 0.025 eth. They are bought together; separately, the 1st slot cannot be taken. Accordingly, the input to the matrix is generally 0.05 eth. You can purchase all further slots separately, in order from the smaller to the larger. It is impossible to buy a 3rd slot without having an open 2nd.