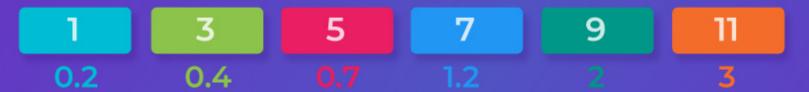

#### Slots

The 1st slot of each program costs 0.025 eth. They are bought together; separately, the 1st slot cannot be taken. Accordingly, the input to the matrix is generally 0.05 eth. You can purchase all further slots separately, in order from the smaller to the larger. It is impossible to buy a 3rd slot without having an open 2nd.

#### Forsage x3

| buy, eth |       | Profit, eth |
|----------|-------|-------------|
| 1        | 0.025 | 0.075       |
| 2        | 0.05  | 0.15        |
| 3        | 0.1   | 0.3         |
| 4        | 0.2   | 0.6         |
| 5        | 0.4   | 1.2         |
| 6        | 0.8   | 2.4         |
| 7        | 1.6   | 4.8         |
| 8        | 3.2   | 9.6         |
| 9        | 6.4   | 19.2        |
| 10       | 12.8  | 38.4        |
| 111      | 25.6  | 76.8        |
| 12       | 51.2  | 153.6       |