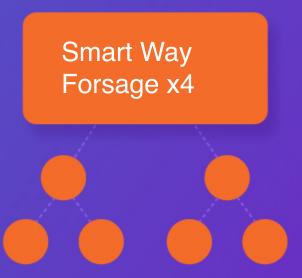

In the Smart Way Forsage x3 program below you is 1 line, and 3 places

In the Smart Way Forsage x4 program below you have 2 lines - 2 places in the 1st and 4 places in the 2nd line (as in a binar)

When you activate Smart Way Forsage, you open both programs simultaneously.

#### Smart Way Forsage x4

In parallel, the Smart Way Forsage x4 program also works

1 2

In Smart Way Forsage x4, the 1st and 2nd partners invited by your referral link take two places below you in the first line. A 100% payment goes to the wallet of your supreme partner. Because your first line is two places in the second line at the supreme partners.