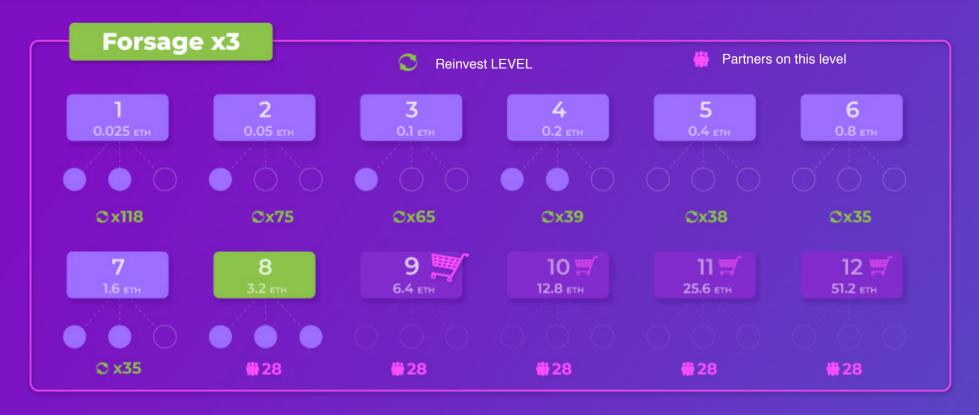

#### Forsage x3

| buy, eth |       | Profit, eth |
|----------|-------|-------------|
| 1        | 0.025 | 0.075       |
| 2        | 0.05  | 0.15        |
| 3        | 0.1   | 0.3         |
| 4        | 0.2   | 0.6         |
| 5        | 0.4   | 1.2         |
| 6        | 0.8   | 2.4         |
| 7        | 1.6   | 4.8         |
| 8        | 3.2   | 9.6         |
| 9        | 6.4   | 19.2        |
| 10       | 12.8  | 38.4        |
| 111      | 25.6  | 76.8        |
| 12       | 51.2  | 153.6       |

In the Smart Way Forsage x3 program, the first slot earns 0.075 eth for each circle. The 2nd slot is already 0.15 eth for each circle. The 3rd slot is 0.3 eth. And so on, each slot brings twice as much as the previous one. The 12th slot will bring 153.6 ether.