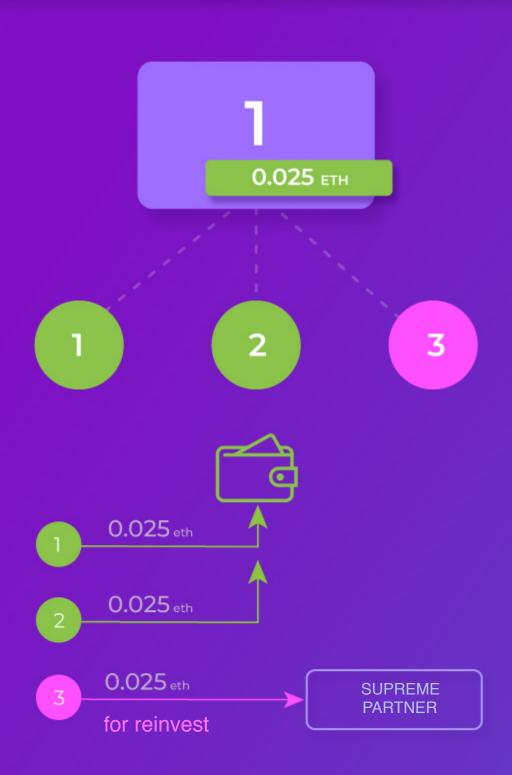

#### Smart Way Forsage x3

When you invite partners, they take places under you. The distribution of payments when taking out the matrix automatically occurs as follows:

- The 1st partner invited by your referral link takes the 1st place in you slot. A 100% payment is immediately credited to your wallet.
- The 2nd partner closes the 2nd place below you. 100% payout goes to your wallet 2
- 3rd partner takes 3rd place below you. You again receive 100% income, but in the form of reinvest. 3

Reinvest opens this slot for you again, and you continue to receive income from it. Without reinvestment, this slot would close, and that's it. Reopening the slot, you take up an empty place to the SUPREME PARTNER. Accordingly, 100% for reinvestment is transferred to him.

Similarly, your invited partners will have reinvestments, and you will instantly receive income from them per every reinvest.