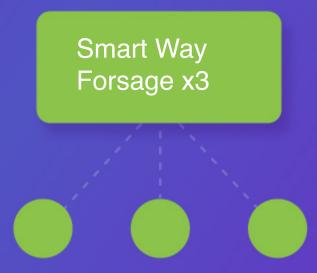

In the Smart Way Forsage x3 program below you is 1 line, and 3 places

In the Smart Way Forsage x4 program below you have 2 lines - 2 places in the 1st and 4 places in the 2nd line (as in a binar)

When you activate Smart Way Forsage, you open both programs simultaneously.

#### Smart Way Forsage x3

When you invite partners, they take places under you. The distribution of payments when taking out the matrix automatically occurs as follows:

- The 1st partner invited by your referral link takes the 1st place in you slot. A 100% payment is immediately credited to your wallet.
- The 2nd partner closes the 2nd place below you. 100% payout goes to your wallet 2
- 3rd partner takes 3rd place below you. You again receive 100% income, but in the form of reinvest. 3