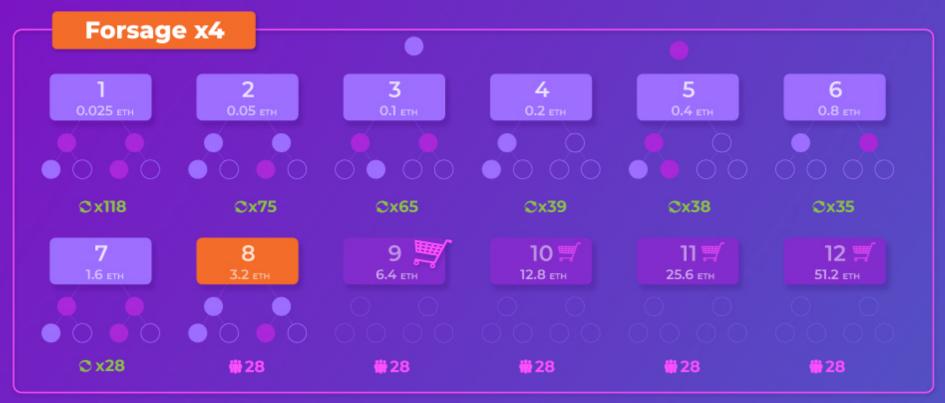

#### Smart Way Forsage x4

In parallel, the Smart Way Forsage x4 program also works

1 2

In Smart Way Forsage x4, the 1st and 2nd partners invited by your referral link take two places below you in the first line. A 100% payment goes to the wallet of your supreme partner. Because your first line is two places in the second line at the supreme partners.

You also get exactly from the 2nd line, 100% from 4 people. Of these, 3 payments go instantly to your wallet.

The last payout is closing, and it also makes a reinvest, buying you the same slot again, and 100% payment is transferred to your SUPREME PARTNER.

The upgrade principle is the same as described above in the Smart Way Forsage x3 program.

#### Slots

In each of these two programs, "Forsage x3" and "Forsage x4" have slots.

All similar and work in the same way. Each subsequent slot is 2 times more expensive than the previous one. And, as a result, the income and profits from them are twice as high!

How many slots can be activated immediately?

You can open as many slots as you want! At least all twelve at once! They have no expiration date, so you can not be afraid that they will burn.

All active slots move and bring you revenue in parallel

#### Slots

The 1st slot of each program costs 0.025 eth. They are bought together; separately, the 1st slot cannot be taken. Accordingly, the input to the matrix is generally 0.05 eth. You can purchase all further slots separately, in order from the smaller to the larger. It is impossible to buy a 3rd slot without having an open 2nd.